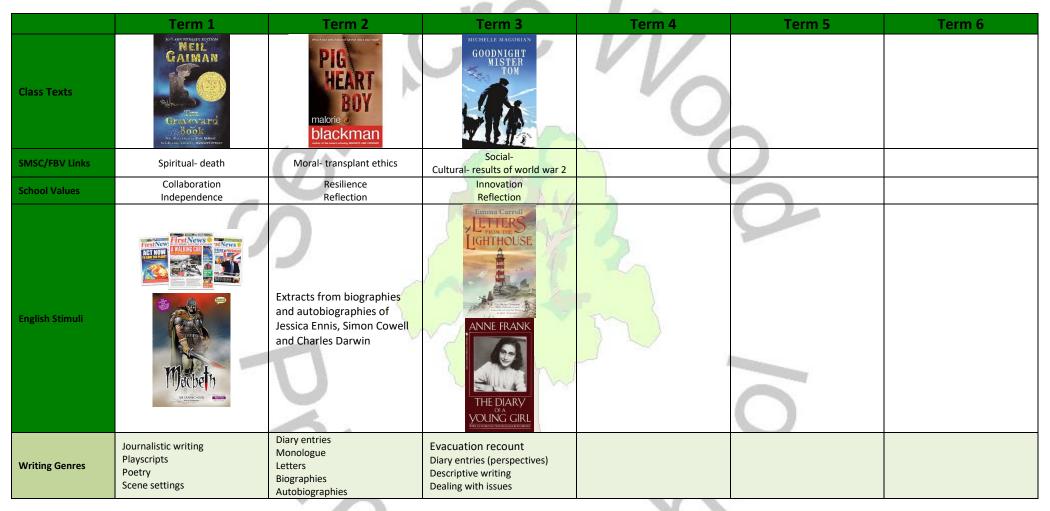

## Year 6 English Long Term Plan and Book Map

| Enquiry                         |                                                                                              |                                                                                                                                                                                |                                                                                                                                                                                                                                                                                                                                                                          |        |        |        |  |
|---------------------------------|----------------------------------------------------------------------------------------------|--------------------------------------------------------------------------------------------------------------------------------------------------------------------------------|--------------------------------------------------------------------------------------------------------------------------------------------------------------------------------------------------------------------------------------------------------------------------------------------------------------------------------------------------------------------------|--------|--------|--------|--|
|                                 | Term 1                                                                                       | Term 2                                                                                                                                                                         | Term 3                                                                                                                                                                                                                                                                                                                                                                   | Term 4 | Term 5 | Term 6 |  |
| Teacher Text<br>Recommendations | New Meria                                                                                    | ter territer<br>Moth<br>A leading Sort                                                                                                                                         | Sunday Hugher<br>Sunday Hugher                                                                                                                                                                                                                                                                                                                                           | 10     | 2      |        |  |
| Writing linked with<br>enquiry  | <b>GEOGRAPHY</b><br>Writing routes<br>Risk assessments<br>SCIENCE<br>Carl Linneaus fact file | GEOGRAPHY<br>Written explanation about<br>route to school safety<br>SCIENCE<br>Describing how moths show<br>evolution<br>Double page spread about<br>evolution and inheritance | HISTORY<br>Written explanation of how WW2<br>started<br>Explain why different evacuees had<br>different experiences and answer<br>questions about primary and<br>secondary sources.<br>Researching wartime meals and<br>presenting ideas as a recipe.<br>Written account of life for people<br>during the course of WW2<br>comparing how they lived before<br>and during |        |        |        |  |
|                                 |                                                                                              | ind<br>ind                                                                                                                                                                     | Presentation out how we see                                                                                                                                                                                                                                                                                                                                              | 300    | S      |        |  |